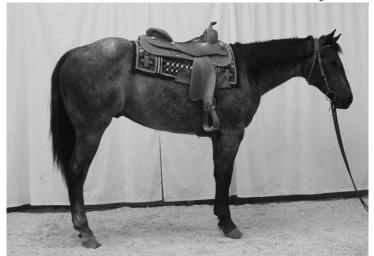

## **Krogs Little Limo**

May 18, 2013 Gray Gelding

|                    |   |                  |   | Reamount Blue    |
|--------------------|---|------------------|---|------------------|
|                    | r | Docs Shady Blue  | L | Benitos Angel    |
| Krogs Blue Limo    | 1 | Eager Ellen      | ſ | Paprika Pine     |
| Krogs Little Limo  | L | Luger Ellen      | L | Krogs Scamp      |
| 5544637            |   |                  | Г | Redmount Blue    |
| Krogs Little Sugar |   | Docs Shady Blue  | L | Benitos Angel    |
|                    |   | Krogs Sugar Pine | ſ | Majestic Spinner |
|                    |   |                  | L | Krogs Ellen      |

**Notes:** Trained by Haley Dettmering. This big, flashy gelding has a lot of feel with a long stride. He is very responsive, a quick learner, and has a strong desire to please. He is extremely athletic and therefore will make a great performance prospect.